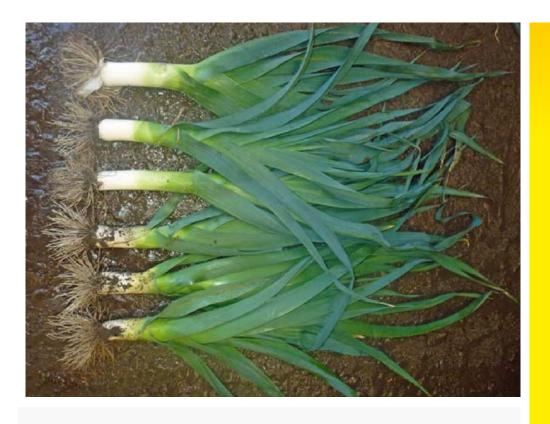

## **Hybrid Leek**

Early Season

- Fast maturing
- Very high yielding variety
- Strong bolt tolerance
- Grows quickly from cold conditions
- Long straight shafts with excellent uniformity
- Dark green leaf colour